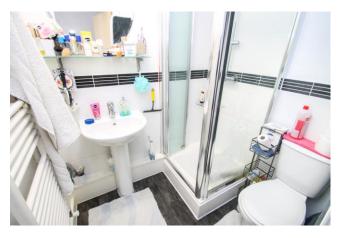

## Accommodation

The communal entrance has stairs and lift to all floors. The apartment is located on the fourth floor and comprises an entrance hall with entryphone system and a built-in cupboard housing the wall mounted boiler. The lounge is open plan with the kitchen. The kitchen is fitted with wall and base level units, a 4 ring hob with an overhead extractor hood and integrated electric oven, a integrated fridge and freezer and plumbing for a washing machine. There are two double bedrooms with the master bedroom having a built-in wardrobe and an en-suite shower room and there is also a family bathroom which comprises a panel enclosed bath with mixer tap and shower attachment, a wash hand basin and low level w.c. Outside the property there is a underground gated car park this property comes with a parking permit to park there.