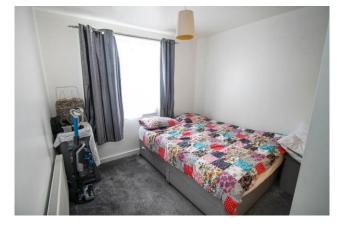

## Accommodation

The communal entrance has stairs and lift to all floors. The apartment is located on the fourth floor and comprises an entrance hall with entryphone system and a built-in cupboard housing the wall mounted boiler. The lounge is open plan with the kitchen. The kitchen is fitted with wall and base level units, a 4 ring hob with an overhead extractor hood and integrated electric oven, a integrated fridge and freezer and plumbing for a washing machine. There are two double bedrooms with the master bedroom having a built-in wardrobe and an en-suite shower room and there is also a family bathroom which comprises a panel enclosed bath with mixer tap and shower attachment, a wash hand basin and low level w.c. Outside the property there is a underground gated car park this property comes with a parking permit to park there.