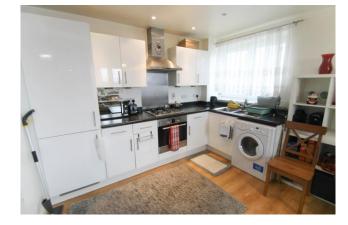

## Accommodation

The communal entrance has stairs and lift to all floors. The apartment is located on the fourth floor and comprises an entrance hall with entryphone system and a built-in cupboard housing the wall mounted boiler. The lounge is open plan with the kitchen. The kitchen is fitted with wall and base level units, a 4 ring hob with an overhead extractor hood and integrated electric oven, a integrated fridge and freezer and plumbing for a washing machine. There are two double bedrooms with the master bedroom having a built-in wardrobe and an en-suite shower room and there is also a family bathroom which comprises a panel enclosed bath with mixer tap and shower attachment, a wash hand basin and low level w.c. Outside the property there is a underground gated car park this property comes with a parking permit to park there.