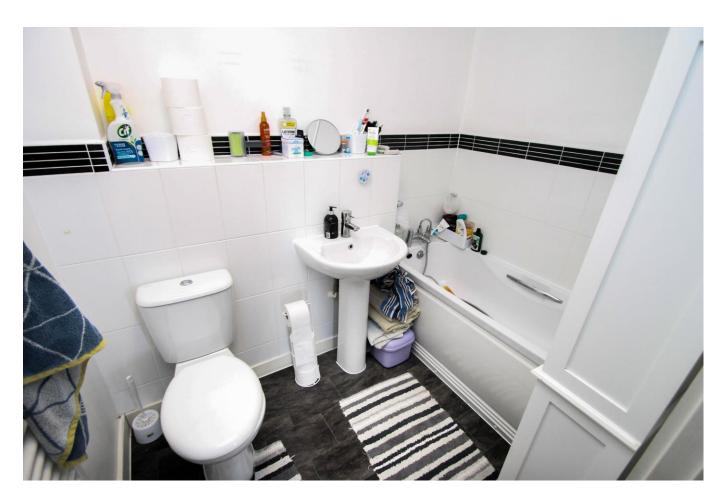

## Accommodation

The communal entrance has stairs and lift to all floors. The apartment is located on the fourth floor and comprises an entrance hall with entryphone system and a built-in cupboard housing the wall mounted boiler. The lounge is open plan with the kitchen. The kitchen is fitted with wall and base level units, a 4 ring hob with an overhead extractor hood and integrated electric oven, a integrated fridge and freezer and plumbing for a washing machine. There are two double bedrooms with the master bedroom having a built-in wardrobe and an en-suite shower room and there is also a family bathroom which comprises a panel enclosed bath with mixer tap and shower attachment, a wash hand basin and low level w.c. Outside the property there is a underground gated car park this property comes with a parking permit to park there.