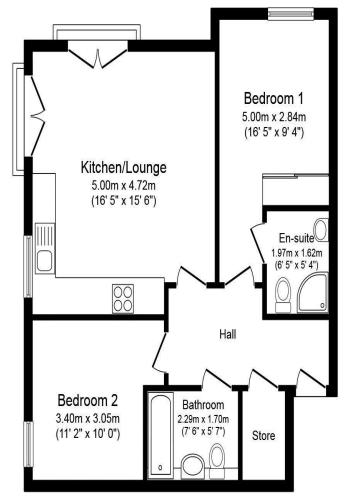

## Taywood Road Northolt UB5 6GD

Price Guide: £275,000

**Floor Plan** 

## Total floor area 62.2 sq.m. (669 sq.ft.) approx This plan is for illustration purposes only and may not be representative of the property. Plan not to scale.

NORTHOLT OFFICE

83 Oldfields Circus Northolt, Middlesex UB5 4RU

## Accommodation

The communal entrance has stairs and lift to all floors. The apartment is located on the fourth floor and comprises an entrance hall with entryphone system and a built-in cupboard housing the wall mounted boiler. The lounge is open plan with the kitchen. The kitchen is fitted with wall and base level units, a 4 ring hob with an overhead extractor hood and integrated electric oven, a integrated fridge and freezer and plumbing for a washing machine. There are two double bedrooms with the master bedroom having a built-in wardrobe and an en-suite shower room and there is also a family bathroom which comprises a panel enclosed bath with mixer tap and shower attachment, a wash hand basin and low level w.c. Outside the property there is a underground gated car park this property comes with a parking permit to park there.