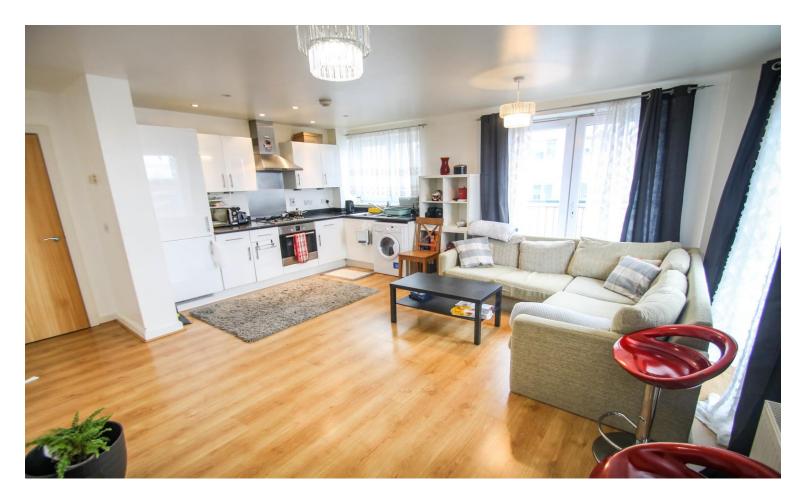

bennettholmes.com

residential sales residential lettings property management land & new homes

Bennett Holmes are pleased to offer this well presented two double bedroom, two bathroom purpose built, corner, fourth floor flat located in the ever popular Grand Union Village with its own shops and restaurant. The property is convenient for commuters requiring the A40 into and out of London and it is offered to the market in good decorative order throughout. Benefits include a double aspect lounge offering great views, a lift, double glazing, electric heating, a modern kitchen and bathroom. Master bedroom with en-suite shower room, underground parking and no upper chain.

## Accommodation

The communal entrance has stairs and lift to all floors. The apartment is located on the fourth floor and comprises an entrance hall with entryphone system and a built-in cupboard housing the wall mounted boiler. The lounge is open plan with the kitchen. The kitchen is fitted with wall and base level units, a 4 ring hob with an overhead extractor hood and integrated electric oven, a integrated fridge and freezer and plumbing for a washing machine. There are two double bedrooms with the master bedroom having a built-in wardrobe and an en-suite shower room and there is also a family bathroom which comprises a panel enclosed bath with mixer tap and shower attachment, a wash hand basin and low level w.c. Outside the property there is a underground gated car park this property comes with a parking permit to park there.