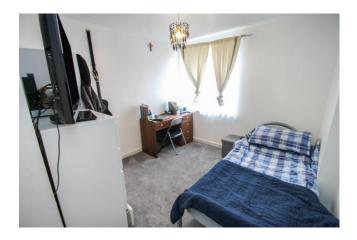

## Accommodation

The communal entrance has stairs and lift to all floors. The apartment is located on the fourth floor and comprises an entrance hall with entryphone system and a built-in cupboard housing the wall mounted boiler. The lounge is open plan with the kitchen. The kitchen is fitted with wall and base level units, a 4 ring hob with an overhead extractor hood and integrated electric oven, a integrated fridge and freezer and plumbing for a washing machine. There are two double bedrooms with the master bedroom having a built-in wardrobe and an en-suite shower room and there is also a family bathroom which comprises a panel enclosed bath with mixer tap and shower attachment, a wash hand basin and low level w.c. Outside the property there is a underground gated car park this property comes with a parking permit to park there.